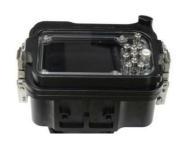

## Patima RX-100MK2 speficications

- 1. Compatible device: Sony Cyber Shot RX-100MK2 digital camera
- 2. Material: aluminum, acetal. stainless steel
- 3. manufacturing: full CNC machining
- 4. Finishing: anodized after barrel, sanding processes
- 5. Color: black
- 6. Camera installation: easy one-touch installation
- 7. Bulkhead: fiber-optic cable adaptor x 2
- 8. Depth rating: 120m
- 9. Operational depth: 80m
- 10. Operations: all functions of Sony Cyber Shot RX-100 digital camera
- 11. Weight: 1040g on land
- 12. Dimensions: 140mm x 80mm x 95mm