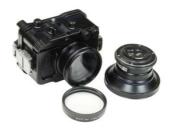

Fiber-optic cable adator x 2

67mm mount underwater conversion lens adoptor

## Patima RX-100MK2 speficications

- 1. Compatible device: Sony Cyber Shot RX-100MK2 digital camera
- 2. Material: aluminum, acetal. stainless steel
- 3. manufacturing: full CNC machining
- 4. Finishing: anodized after barrel, sanding processes
- 5. Color: black
- 6. Camera installation: easy one-touch installation
- 7. Bulkhead: fiber-optic cable adaptor x 2
- 8. Depth rating: 120m
- 9. Operational depth: 80m
- 10. Operations: all functions of Sony Cyber Shot RX-100 digital camera
- 11. Weight: 1040g on land
- 12. Dimensions: 140mm x 80mm x 95mm