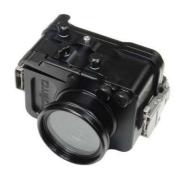

## Patima RX-100MK2 Housing

Exclusive for Sony RX-100MK2 Digital Camera

High-end class, compact Sony digital camera CMOS 1.0 type sensor(13.2 x 8.8mm), F/stop: F1.8  $\sim$  F4.9 20,200,000 pixel

Camera built-in Wi-Fi connection, exclusive zoom-ring
Full aluminum body, no-condensation effect
Full camera operations

## Patima RX-100MK2 speficications

- 1. Compatible device: Sony Cyber Shot RX-100MK2 digital camera
- 2. Material: aluminum, acetal. stainless steel
- 3. manufacturing: full CNC machining
- 4. Finishing: anodized after barrel, sanding processes
- 5. Color: black
- 6. Camera installation: easy one-touch installation
- 7. Bulkhead: fiber-optic cable adaptor x 2
- 8. Depth rating: 120m
- 9. Operational depth: 80m
- 10. Operations: all functions of Sony Cyber Shot RX-100 digital camera
- 11. Weight: 1040g on land
- 12. Dimensions: 140mm x 80mm x 95mm